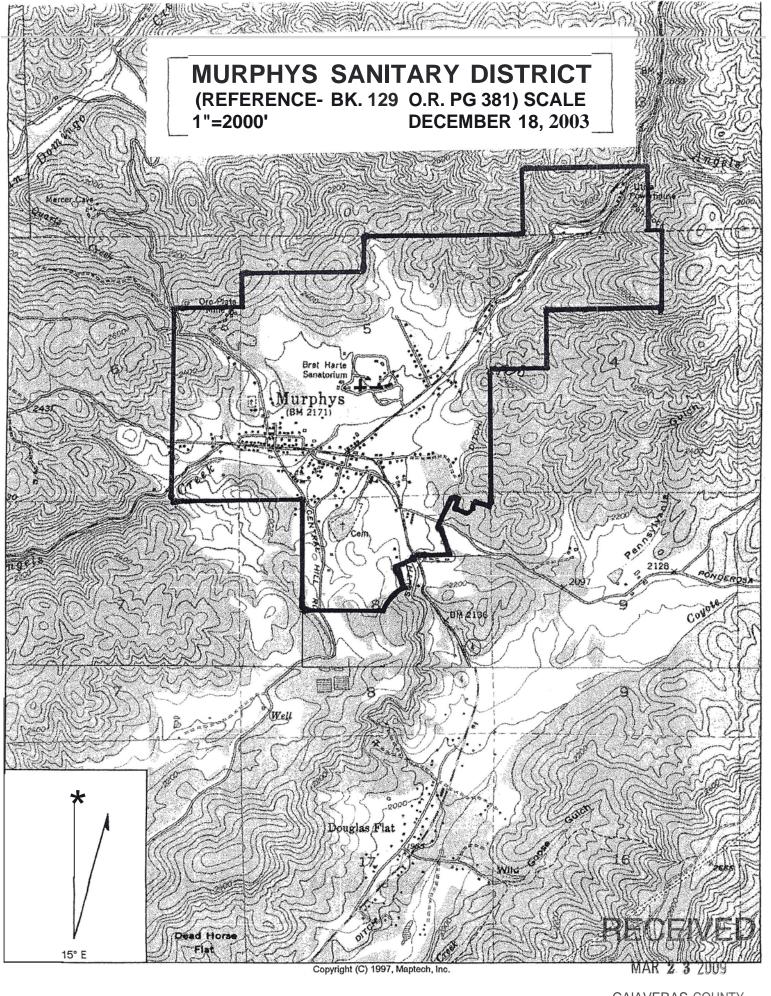

|
|                                                                                 |                                                     |                |             |
|                                                                                 |                                                     |                |             |
|                                                                                 |                                                     |                |             |
| (date)                                                                          | (signature)                                         |                |             |

RETURN TO: Murphys Sanitary District209 728-3094 15 Ernest St Suite A Murphys, CA 95247 csecada@murphyssd.org